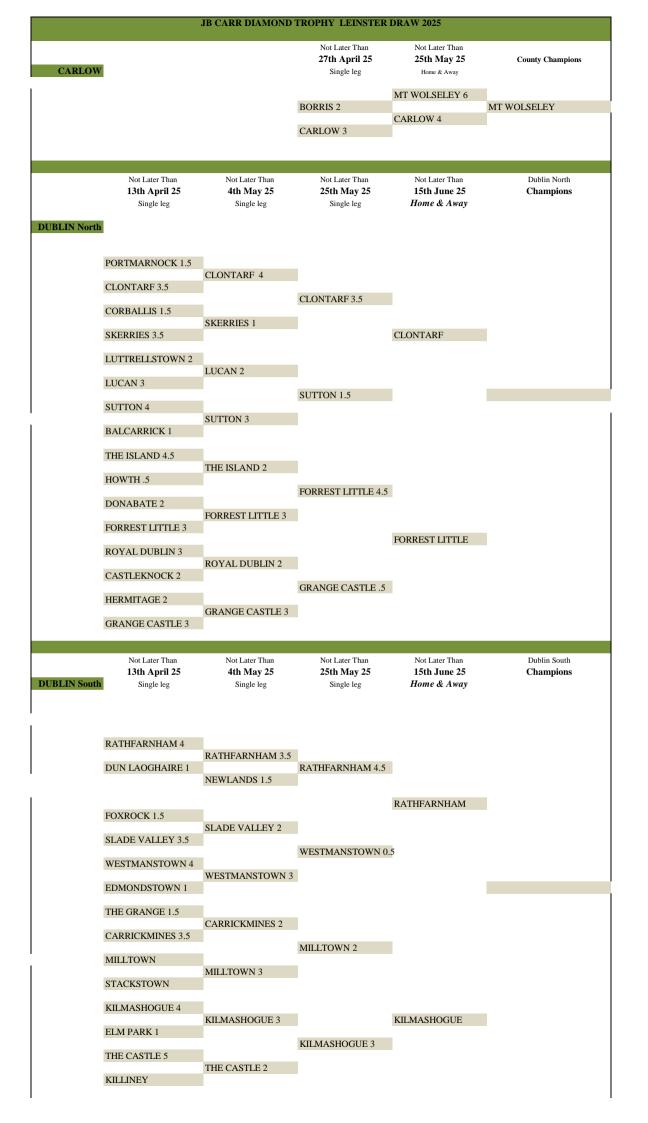

| KILDARE  | Not Later Than<br><b>13th April 25</b><br>Single leg | Not Later Than<br><b>27th April 25</b><br>Single leg | Not Later Than<br><b>11th May 25</b><br>Single leg | Not Later Than<br><b>30th May 25</b><br><i>Home &amp; Away</i> | County Champions |
|----------|------------------------------------------------------|------------------------------------------------------|----------------------------------------------------|----------------------------------------------------------------|------------------|
|          |                                                      | ATHY 1.5                                             |                                                    |                                                                |                  |
|          | NAAS