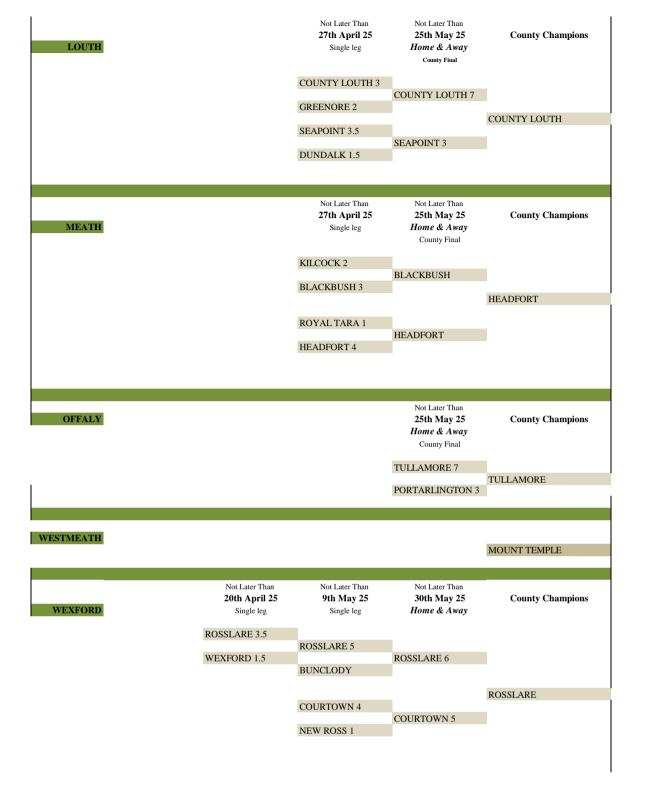

HEATH        |
|          |                                                      |                                                      | THE HEATH 4                                        |                                                                | THE HEATH        |
|          |                                                      |                                                      | THE HEATH 4<br>PORTLAOISE 1                        | THE HEATH 6                                                    | THE HEATH        |
|          |                                                      |                                                      |                                                    |                                                                | THE HEATH        |

I





Note:-

Single Legs:- Team at the Top of the Draw play at Home.

Home & Away Legs:- First Match to be played at Home Club of Team on Top of the Draw



BEST OF LUCK TO ALL THE TEAMS