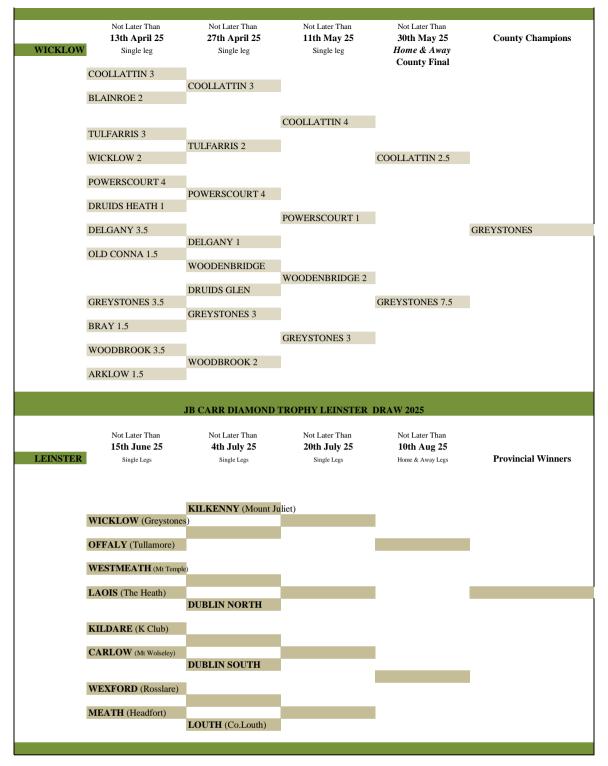

| KILDARE  | Not Later Than<br><b>13th April 25</b><br>Single leg | Not Later Than<br><b>27th April 25</b><br>Single leg | Not Later Than<br><b>11th May 25</b><br>Single leg | Not Later Than<br><b>30th May 25</b><br><i>Home &amp; Away</i> | County Champions |
|----------|------------------------------------------------------|------------------------------------------------------|----------------------------------------------------|----------------------------------------------------------------|------------------|
|          |                                                      | ATHY 1.5                                             |                                                    |                                                                |                  |
|          | NAAS                                                 | CRADDOCKSTOWN                                        | CRADDOCKSTOWN 2                                    | 2                                                              |                  |
|          | CRADDOCKSTOWN                                        | CIADDOCKSTOWN                                        |                                                    |                                                                |                  |
|          | KILLEEN 3                                            |                                                      | _                                                  | THE K CLUB 7                                                   |                  |
|          | CTD A DEAN 2                                         | KILLEEN 1                                            | THE K CLUD 2                                       |                                                                |                  |
|          | STRAFFAN 2                                           | THE K CLUB 4                                         | THE K CLUB 3                                       |                                                                | THE K CLUB       |
|          |                                                      | CASTLEWARDEN 3                                       |                                                    |                                                                |                  |
|          |                                                      |                                                      | CASTLEWARDEN 1.5                                   |                                                                |                  |
|          | CILL DARA 3.5                                        | PALMERSTOWN HOUSE                                    | 2                                                  | MILLICENT 3                                                    |                  |
|          | CILL DAKA 5.5                                        | CILL DARA 1.5                                        |                                                    | MILLICENT 5                                                    |                  |
|          | NEWBRIDGE 1.5                                        |                                                      | MILLICENT 3.5                                      |                                                                |                  |
|          |                                                      | MILLICENT 3.5                                        |                                                    |                                                                |                  |
|          |                                                      |                                                      |                                                    |                                                                |                  |
|          |                                                      | Not Later Than<br>20th April 25                      | Not Later Than<br>9th May 25                       | Not Later Than<br><b>30th May 25</b>                           | County Champions |
| KILKENNY |                                                      | Single leg                                           | Single leg                                         | Home & Away                                                    | county champions |
|          | -                                                    |                                                      |                                                    |                                                                |                  |
|          |                                                      | CALLAN 3.5                                           |                                                    |                                                                |                  |
|          |                                                      |                                                      | CALLAN 4                                           |                                                                |                  |
|          |                                                      | CASTLECOMER 1.5                                      |                                                    | CALLAN 4                                                       |                  |
|          |                                                      |                                                      | KILKENNY 1                                         |                                                                | MOUNT JULIET     |
|          |                                                      |                                                      | MOUNT JULIET 3                                     |                                                                | MOUNTJOLLET      |
|          |                                                      |                                                      |                                                    | MOUNT JULIET 6                                                 |                  |
|          |                                                      |                                                      | GOWRAN PARK 2                                      |                                                                |                  |
|          |                                                      |                                                      |                                                    |                                                                |                  |
|          |                                                      |                                                      | Not Later Than                                     | Not Later Than                                                 |                  |
|          |                                                      |                                                      | 27th April 25                                      | 25th May 25                                                    | County Champions |
| LAOIS    |                                                      |                                                      | Single leg                                         | Home & Away                                                    |                  |
|          |                                                      |                                                      |                                                    |                                                                |                  |
|          |                                                      |                                                      |                                                    | THE HERITAGE 4                                                 |                  |
|          |                                                      |                                                      |                                                    | THE HERITROL +                                                 |                  |
|          |                                                      |                                                      |                                                    | THE HEATMOL +                                                  | THE HEATH        |
|          |                                                      |                                                      | THE HEATH 4                                        |                                                                | THE HEATH        |
|          |                                                      |                                                      | THE HEATH 4<br>PORTLAOISE 1                        | THE HEATH 6                                                    | THE HEATH        |
|          |                                                      |                                                      |                                                    |                                                                | THE HEATH        |