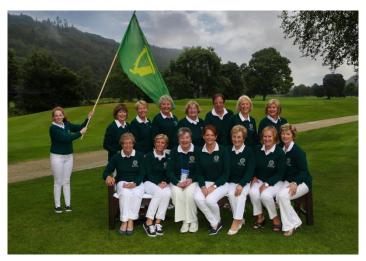

# Mary McKenna Diamond Trophy ALL IRELAND FINAL 13<sup>TH</sup> September 2015



Lady Captain Paula Tanham, Mary McKenna MBE, Aileen Sheehan (Lady Captain 2014)

Thanks to all our sponsors









### Finalists at the opening ceremony and Team Managers receiving their Provincial pennants

Roscommon





Cahir Park





Malone





#### Woodenbridge





## Woodenbridge 3<sup>1</sup>/<sub>2</sub> Malone 1<sup>1</sup>/<sub>2</sub>

|   | Malone         | Woodenbridge      |
|---|----------------|-------------------|
| 1 | Carol Mitchell | Elizabeth Byrne   |
|   | Deborah Wilson | Siobhan Saunders  |
|   | WIN 5&4        |                   |
| 2 | Hester Jackson | Sandra Watkins    |
| _ | Jenny Taggart  | Mary McDonald     |
|   | Johny Luggart  | WIN 4&3           |
|   |                | WIN TOS           |
| 3 | Olive Pelan    | Bernie Doyle      |
|   | Kate Irwin     | Madeleine O'Dwyer |
|   |                | WIN 2&1           |
| 4 | Norma Moffett  | Ger Murphy        |
| 4 | Robin Howard   |                   |
|   |                | Maura Crummy      |
|   | ALL SQUARE     |                   |
| 5 | Rosy Kirk      | Breda M