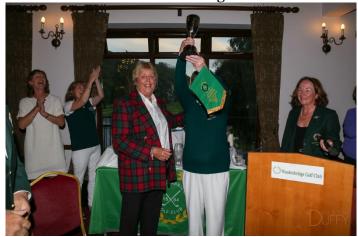

#### Woodenbridge

## Woodenbridge 3<sup>1</sup>/<sub>2</sub> Malone 1<sup>1</sup>/<sub>2</sub>

|   | Malone         | Woodenbridge      |
|---|----------------|-------------------|
| 1 | Carol Mitchell | Elizabeth Byrne   |
|   | Deborah Wilson | Siobhan Saunders  |
|   | WIN 5&4        |                   |
| 2 | Hester Jackson | Sandra Watkins    |
| _ | Jenny Taggart  | Mary McDonald     |
|   | Johny Luggart  | WIN 4&3           |
|   |                | WIN TOS           |
| 3 | Olive Pelan    | Bernie Doyle      |
|   | Kate Irwin     | Madeleine O'Dwyer |
|   |                | WIN 2&1           |
| 4 | Norma Moffett  | Ger Murphy        |
| 4 | Robin Howard   |                   |
|   |                | Maura Crummy      |
|   | ALL SQUARE     |                   |
| 5 | Rosy Kirk      | Breda Murphy      |
|   | Wendy Reid     | Dorothy Russell   |
|   | 5              | WIN 4&3           |

#### CONGRATULATIONS

#### WOODENBRIDGE GOLF CLUB

Mary McKenna Diamond Trophy Champions 2015