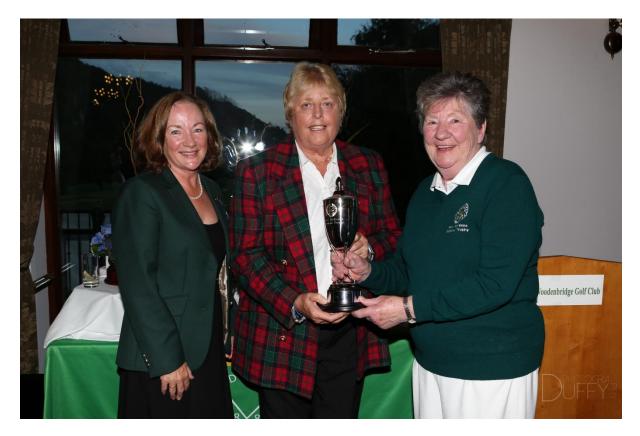

#### Woodenbridge

## Woodenbridge 3<sup>1</sup>/<sub>2</sub> Malone 1<sup>1</sup>/<sub>2</sub>

|   | Malone         | Woodenbridge      |
|---|----------------|-------------------|
| 1 | Carol Mitchell | Elizabeth Byrne   |
|   | Deborah Wilson | Siobhan Saunders  |
|   | WIN 5&4        |                   |
| 2 | Hester Jackson | Sandra Watkins    |
| _ | Jenny Taggart  | Mary McDonald     |
|   | Johny Luggart  | WIN 4&3           |
|   |                | WIN TOS           |
| 3 | Olive Pelan    | Bernie Doyle      |
|   | Kate Irwin     | Madeleine O'Dwyer |
|   |                | WIN 2&1           |
| 4 | Norma Moffett  | Ger Murphy        |
| 4 | Robin Howard   |                   |
|   |                | Maura Crummy      |
|   | ALL SQUARE     |                   |
| 5 | Rosy Kirk      | Breda Murphy      |
|   | Wendy Reid     | Dorothy Russell   |
|   | 5              | WIN 4&3           |

#### CONGRATULATIONS

#### WOODENBRIDGE GOLF CLUB

Mary McKenna Diamond Trophy Champions 2015