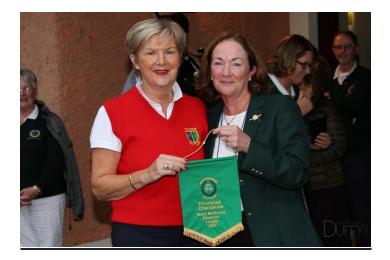

# Mary McKenna Diamond Trophy ALL IRELAND FINAL 13<sup>TH</sup> September 2015



Lady Captain Paula Tanham, Mary McKenna MBE, Aileen Sheehan (Lady Captain 2014)

Thanks to all our sponsors









### Finalists at the opening ceremony and Team Managers receiving their Provincial pennants

Roscommon





Cahir Park





Malone





#### Woodenbridge





## Woodenbridge 3<sup>1</sup>/<sub>2</sub> Malone 1<sup>1</sup>/<sub>2</sub>

|   | Malone         | Woodenbridge      |
|---|----------------|-------------------|
| 1 | Carol Mitchell | Elizabeth Byrne   |
|   | Deborah Wilson | Siobhan Saunders  |
|   | WIN 5&4        |                   |
| 2 | Hester Jackson | Sandra Watkins    |
| _ | Jenny Taggart  | Mary McDonald     |
|   | Johny Luggart  | WIN 4&3           |
|   |                | WIN TOS           |
| 3 | Olive Pelan    | Bernie Doyle      |
|   | Kate Irwin     | Madeleine O'Dwyer |
|   |                | WIN 2&1           |
| 4 | Norma Moffett  | Ger Murphy        |
| 4 | Robin Howard   |                   |
|   |                | Maura Crummy      |
|   | ALL SQUARE     |